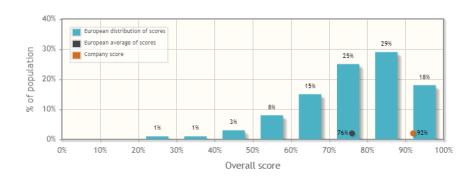

### Overall score of the company: 92%

#### Distribution chart of overall scores

This chart shows:

- The overall score of the company.
- The European average and distribution graph of the overall scores of all companies with active reports that belong to the same SQAS module and the same questionnaire version.