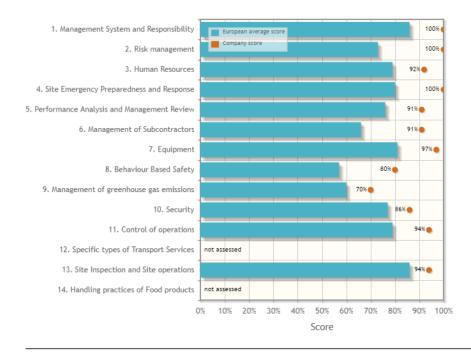

## **Industry Range of scores per section**

This chart shows:

- The average scores of every SQAS section.
- The European average scores of every SQAS section of all companies with active reports that belong to the same SQAS module and the same questionnaire version.